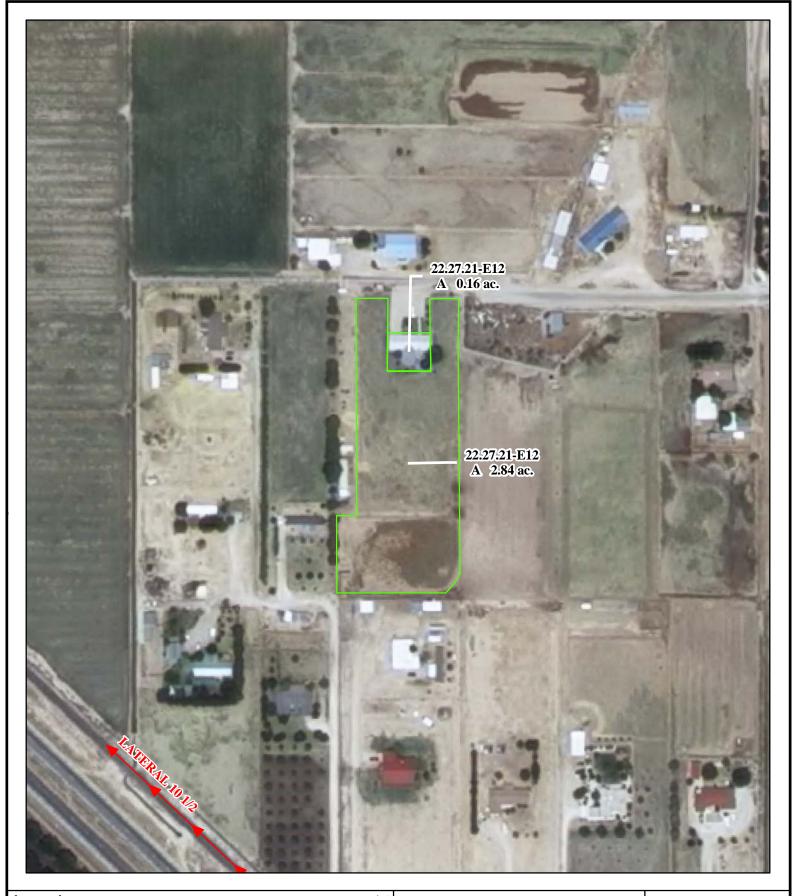

Subfile No.: 22.27.21-E12

Court No.: CV-WH-03-1131

CID Assessment Number: 277-07-00-00-01

Date of Filing of Original Consent Order: January 24, 2007

Defendants: **DONNA D. RILEY LIMEY E. RILEY** 

## f. Location and Amount of Irrigated Acreage:

Section 21, Township 22S, Range 27E, N.M.P.M.

Pt. SE<sup>1</sup>/<sub>4</sub> 3.00 acres

Total: 3.00 acres

As shown on the attached revised Hydrographic Survey Map for Subfile No. 22.27.21-E12, and the CID Section Hydrographic Survey Map Sheet No. 30 (1999-2011), included in Part F of this Appendix, representing the Court record as of the date of the filing of this Decree.

## **Tract Boundaries**

Surface Water Only

Reservoir / Pond

Supplemental Groundwater

No Right

2009 Digital Orthophotography Grid Interval = 1000

Scale 1 " = 200;

## **Pecos River Stream System Carlsbad Irrigation District**

Hydrographic Survey Township 22

Donna D. & Limey E. Riley Subfile 22.27.21-E12